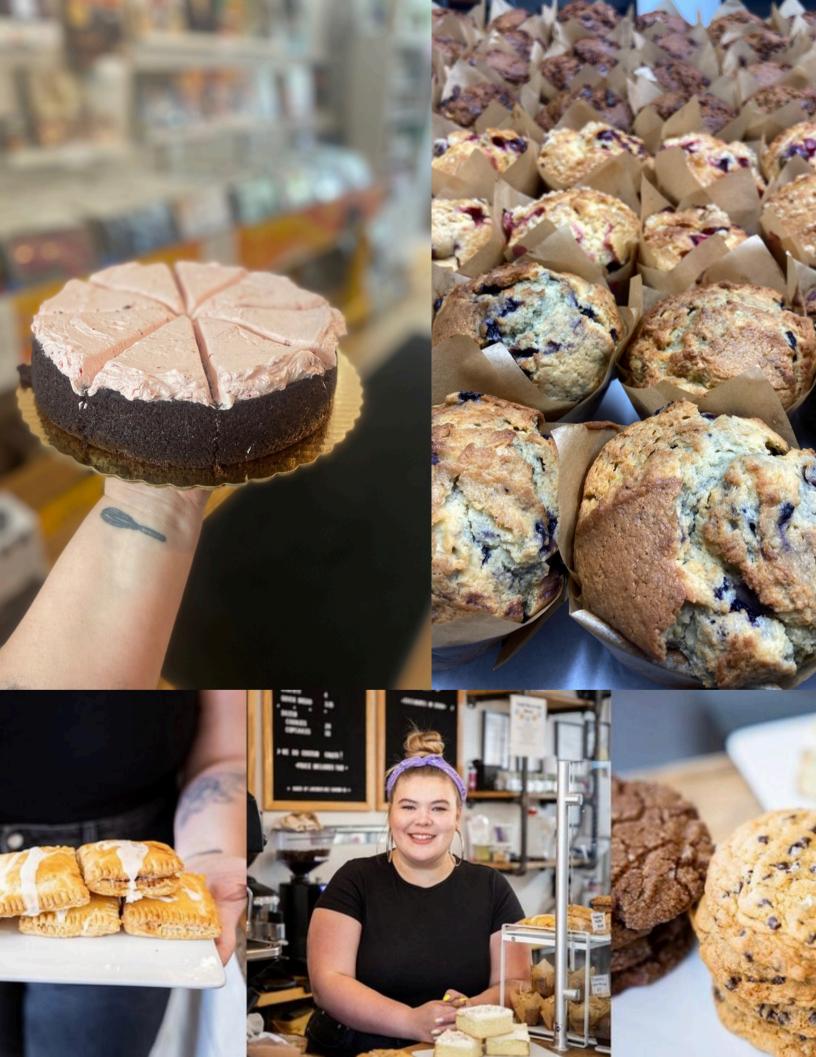

### About Us

We are a 100% Peanut and Tree Nut free facility. That makes us perfect for catering events so that those with allergies can feel safe and included! We also offer a variety of vegan, gluten free, and soy free treats. Please ask about any other allergen concerns.

### MONUMENTAL

JP + MARKET + MA

breakfast, pastries, treats, coffee + tea all 100% peanut & tree nut free

monumentalmarket.com

Founded in 2020, Monumental Market is a bakery and coffee shop located in Jamaica Plain, MA. Voted 2021 Best Coffee Shop by

Boston Magazine

Monumental Market is happy to provide a 100% peanut and tree nut free environment. Stop by for a delicious treat, amazing coffee roasted locally by Broadsheet, browse a specially curated selection of records from Vinyl Index, or grab a unique gift from Greenhouse Plants.